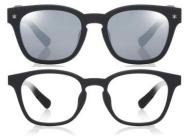

## <u>JINS×Snow Peak JINS Switch</u>

ブラック×偏光グレーミラーレンズ

【商品特徴】

カーキ×偏光ブラウンレンズ

ブラウンデミ×偏光グリー ンレンズ

ブラック+偏光グレーミラーレンズ

プレートを重ねるだけで、メガネからサング ラスにスイッチ。テンプルにはコラボロゴも。

乱反射光を遮断し、クリアな視界を 実現する偏光レンズを採用。

イヤーポイントを好みの角度に調 節できる Quick Fit 。

JINS×Snow Peak Rubber SUNGLASSES

JINS×Snow Peak Rubber SUNGLASSES Kids

マットブラック×ネイビーレンズ

【JINS オンラインショップ限定】 ブラウン×グリーンレンズ

マットな質感で肌触りのよいオールラバ ー設計。大人向けと子ども向けをご用意。

マットブラック×ネイビーレンズ