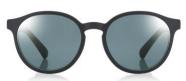

## <u>JINS×Snow Peak JINS Switch</u>

ブラック×偏光グレーミラーレンズ

【商品特徴】

カーキ×偏光ブラウンレンズ

ブラウンデミ×偏光グリー ンレンズ

ブラック+偏光グレーミラーレンズ

プレートを重ねるだけで、メガネからサング ラスにスイッチ。テンプルにはコラボロゴも。

乱反射光を遮断し、クリアな視界を 実現する偏光レンズを採用。