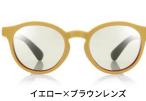

## <u>JINS×Snow Peak JINS Switch</u>

ブラック×偏光グレーミラーレンズ

【商品特徴】

カーキ×偏光ブラウンレンズ

ブラウンデミ×偏光グリー ンレンズ

ブラック+偏光グレーミラーレンズ

プレートを重ねるだけで、メガネからサング ラスにスイッチ。テンプルにはコラボロゴも。

乱反射光を遮断し、クリアな視界を 実現する偏光レンズを採用。