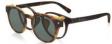

## <u>JINS×Snow Peak JINS Switch</u>

ブラック×偏光グレーミラーレンズ

【商品特徴】

カーキ×偏光ブラウンレンズ

ブラウンデミ×偏光グリー ンレンズ

ブラック+偏光グレーミラーレンズ

プレートを重ねるだけで、メガネからサング ラスにスイッチ。テンプルにはコラボロゴも。

乱反射光を遮断し、クリアな視界を 実現する偏光レンズを採用。