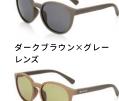

イヤーポイントを好みの角度に調 節できる Quick Fit 。

JINS×Snow Peak Rubber SUNGLASSES

JINS×Snow Peak Rubber SUNGLASSES Kids

マットブラック×ネイビーレンズ

【JINS オンラインショップ限定】 ブラウン×グリーンレンズ

マットな質感で肌触りのよいオールラバ ー設計。大人向けと子ども向けをご用意。

マットブラック×ネイビーレンズ

丁番は金属不使用で汗や水にも強く、 アクティブシーンや水場の遊びでも安心。

Snow Peak のテントカラーをイメー ジした上品で落ち着いたカラー。