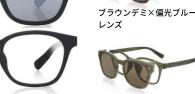

## <u>JINS×Snow Peak JINS Switch</u>

ブラック×偏光グレーミラーレンズ

【商品特徴】

カーキ×偏光ブラウンレンズ

ブラウンデミ×偏光グリー ンレンズ

ブラック+偏光グレーミラーレンズ

プレートを重ねるだけで、メガネからサング ラスにスイッチ。テンプルにはコラボロゴも。

乱反射光を遮断し、クリアな視界を 実現する偏光レンズを採用。

イヤーポイントを好みの角度に調 節できる Quick Fit 。

JINS×Snow Peak Rubber SUNGLASSES

JINS×Snow Peak Rubber SUNGLASSES Kids

マットブラック×ネイビーレンズ

【JINS オンラインショップ限定】 ブラウン×グリーンレンズ

マットな質感で肌触りのよいオールラバ ー設計。大人向けと子ども向けをご用意。

マットブラック×ネイビーレンズ

丁番は金属不使用で汗や水にも強く、 アクティブシーンや水場の遊びでも安心。

Snow Peak のテントカラーをイメー ジした上品で落ち着いたカラー。