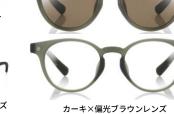

## <u>JINS×Snow Peak JINS Switch</u>

ブラック×偏光グレーミラーレンズ

【商品特徴】

カーキ×偏光ブラウンレンズ

ブラウンデミ×偏光グリー ンレンズ

ブラック+偏光グレーミラーレンズ

プレートを重ねるだけで、メガネからサング ラスにスイッチ。テンプルにはコラボロゴも。

乱反射光を遮断し、クリアな視界を 実現する偏光レンズを採用。

イヤーポイントを好みの角度に調 節できる Quick Fit 。

JINS×Snow Peak Rubber SUNGLASSES

JINS×Snow Peak Rubber SUNGLASSES Kids

マットブラック×ネイビーレンズ

【JINS オンラインショップ限定】 ブラウン×グリーンレンズ

マットな質感で肌触りのよいオールラバ ー設計。大人向けと子ども向けをご用意。

マットブラック×ネイビーレンズ

丁番は金属不使用で汗や水にも強く、 アクティブシーンや水場の遊びでも安心。

Snow Peak のテントカラーをイメー ジした上品で落ち着いたカラー。