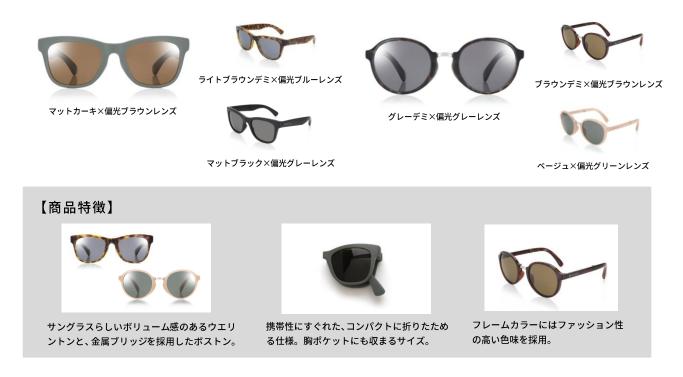

## 着脱プレート、オールラバー、折りたたみ式など革新的な機能性を備えたサングラス

本コラボレーションでは、マグネット式でメガネとサングラスを簡単にスイッチできる機能とテンプルエ ンドに可動式パーツを搭載した「JINS×Snow Peak JINS Switch」、JINS 初のオールラバー設計で、フレ ームに弾力があり、アクティブなシーンでも安心してお使いいただける大人向けの「JINS×Snow Peak Rubber SUNGLASSES」と子ども向けの「JINS×Snow Peak Rubber SUNGLASSES Kids」、コンパクトに折 りたたんで収納することができる優れた携帯性が特徴の「JINS×Snow Peak Folding SUNGLASSES」の全 4シリーズ 6型 18種のサングラスを展開します。アウトドアで使用する時に最適な機能と素材にこだわった ラインアップとなっており、各サングラスのテンプル内側には本コラボレーションのオリジナルロゴ、外側 には Snow Peak のロゴを配しました。

## <u>JINS×Snow Peak JINS Switch</u>

ブラック×偏光グレーミラーレンズ

【商品特徴】

カーキ×偏光ブラウンレンズ

ブラウンデミ×偏光グリー ンレンズ

ブラック+偏光グレーミラーレンズ

プレートを重ねるだけで、メガネからサング ラスにスイッチ。テンプルにはコラボロゴも。

乱反射光を遮断し、クリアな視界を 実現する偏光レンズを採用。

イヤーポイントを好みの角度に調 節できる Quick Fit 。

JINS×Snow Peak Rubber SUNGLASSES

JINS×Snow Peak Rubber SUNGLASSES Kids

マットブラック×ネイビーレンズ

【JINS オンラインショップ限定】 ブラウン×グリーンレンズ

マットな質感で肌触りのよいオールラバ ー設計。大人向けと子ども向けをご用意。

マットブラック×ネイビーレンズ

丁番は金属不使用で汗や水にも強く、 アクティブシーンや水場の遊びでも安心。

Snow Peak のテントカラーをイメー ジした上品で落ち着いたカラー。